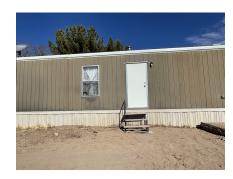

### 1. Snap a picture of your entrance

This gives us a visual and ensures there are no surprises for installing your new deck. Be sure the picture is taken back far enough to include the lay of the ground leading up to your door and wide enough to include the space for the size of deck you are interested in.