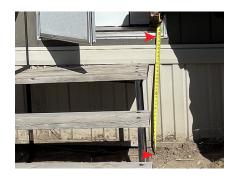

## 2. Measure the height of your threshold from the ground

(Or give us the measurement of how high you'd like the floor of your deck to be.) Most of our the deck models on our lot are 32" tall. But we can build them any height.